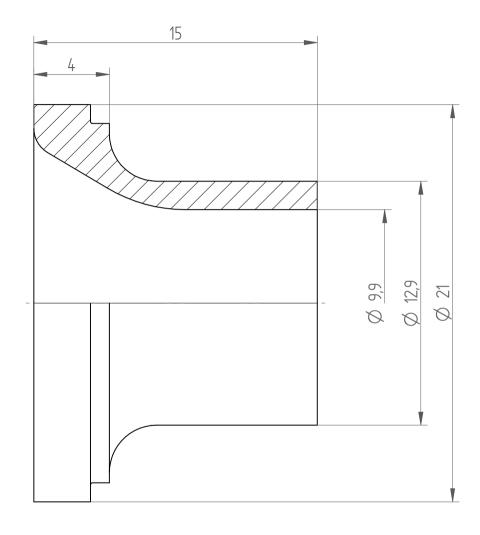

Type : KS\_ER25\_D3/8"

Part No. : 392530953
Date : 12.09.2014

Scale : 12.09.201